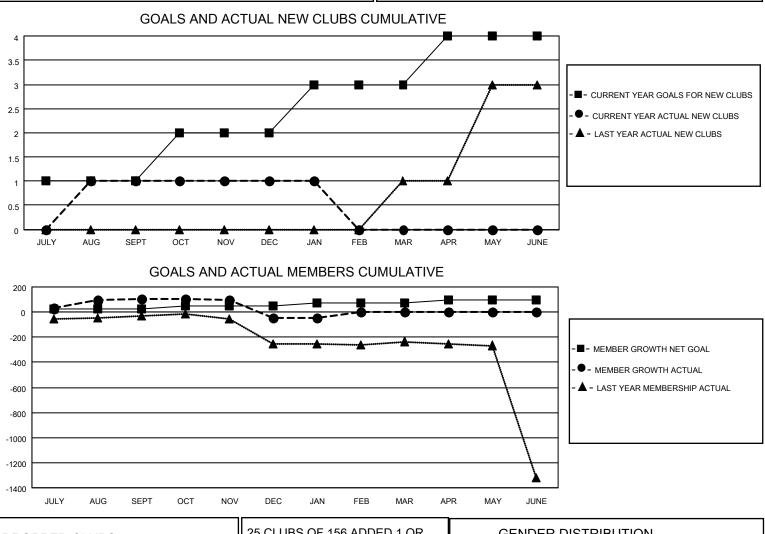

## LOCATION INDIA

District 316 D

Results as of: 1/31/2023

| Clubs                 |               |           |               | Members               |                         |                         |                                                    |
|-----------------------|---------------|-----------|---------------|-----------------------|-------------------------|-------------------------|----------------------------------------------------|
| RESULTS FOR 2022-2023 |               |           |               | RESULTS FOR 2022-2023 |                         |                         |                                                    |
| QUARTER               | NEW CLUB GOAL | NEW CLUBS | DROPPED CLUBS | QUARTER               | MBER GROWTH NET<br>GOAL | MEMBER GROWTH<br>ACTUAL | DROPPED<br>MEMBERS ACTUAL<br>(including transfers) |
| JULY/AUG/SEPT         | 1             | 1         | 45            | JULY/AUG/SEPT         | 25                      | 116                     | 12                                                 |
| OCT/NOV/DEC           | 1             | 0         | 6             | OCT/NOV/DEC           | 25                      | 29                      | 174                                                |
| JAN/FEB/MAR           | 1             | 0         | 0             | JAN/FEB/MAR           | 25                      | 5                       | 3                                                  |
| APR/MAY/JUNE          | 1             | 0         | 0             | APR/MAY/JUNE          | 25                      | 0                       | 0                                                  |